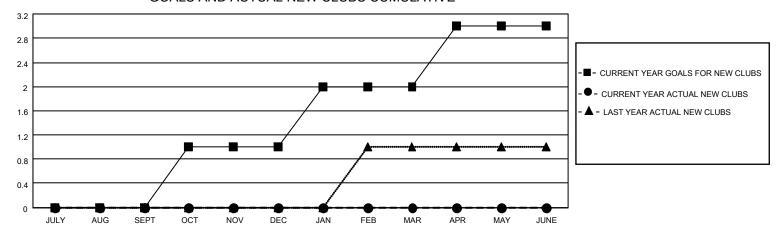

## District 21 S

| Clubs                 |               |           |               | Members               |                         |                         |                                                    |
|-----------------------|---------------|-----------|---------------|-----------------------|-------------------------|-------------------------|----------------------------------------------------|
| RESULTS FOR 2021-2022 |               |           |               | RESULTS FOR 2021-2022 |                         |                         |                                                    |
| QUARTER               | NEW CLUB GOAL | NEW CLUBS | DROPPED CLUBS | QUARTER MEN           | MBER GROWTH NET<br>GOAL | MEMBER GROWTH<br>ACTUAL | DROPPED<br>MEMBERS ACTUAL<br>(including transfers) |
| JULY/AUG/SEPT         | 0             | 0         | 0             | JULY/AUG/SEPT         | 25                      | 55                      | 39                                                 |
| OCT/NOV/DEC           | 1             | 0         | 2             | OCT/NOV/DEC           | 20                      | 65                      | 98                                                 |
| JAN/FEB/MAR           | 1             | 0         | 0             | JAN/FEB/MAR           | 20                      | 0                       | 0                                                  |
| APR/MAY/JUNE          | 1             | 0         | 0             | APR/MAY/JUNE          | 20                      | 0                       | 0                                                  |

#### GOALS AND ACTUAL NEW CLUBS CUMULATIVE