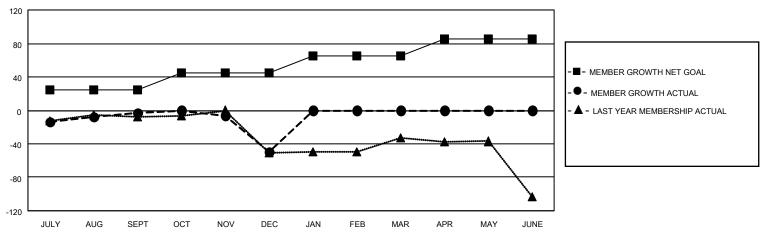

## District 21 S

| Clubs                 |               |           |               | Members               |                         |                         |                                                    |
|-----------------------|---------------|-----------|---------------|-----------------------|-------------------------|-------------------------|----------------------------------------------------|
| RESULTS FOR 2021-2022 |               |           |               | RESULTS FOR 2021-2022 |                         |                         |                                                    |
| QUARTER               | NEW CLUB GOAL | NEW CLUBS | DROPPED CLUBS | QUARTER MEN           | MBER GROWTH NET<br>GOAL | MEMBER GROWTH<br>ACTUAL | DROPPED<br>MEMBERS ACTUAL<br>(including transfers) |
| JULY/AUG/SEPT         | 0             | 0         | 0             | JULY/AUG/SEPT         | 25                      | 55                      | 39                                                 |
| OCT/NOV/DEC           | 1             | 0         | 2             | OCT/NOV/DEC           | 20                      | 65                      | 98                                                 |
| JAN/FEB/MAR           | 1             | 0         | 0             | JAN/FEB/MAR           | 20                      | 0                       | 0                                                  |
| APR/MAY/JUNE          | 1             | 0         | 0             | APR/MAY/JUNE          | 20                      | 0                       | 0                                                  |

#### GOALS AND ACTUAL MEMBERS CUMULATIVE

| DROPPED CLUBS: 2 |     | 25 CLUBS OF 51 ADDED 1 OR<br>MORE NEW MEMBERS | GENDER DISTRIBUTION                 |              |  |
|------------------|-----|-----------------------------------------------|-------------------------------------|--------------|--|
|                  |     | WORLE NEW WEWBERG                             | MALE                                | 591 (53.20%) |  |
|                  |     |                                               | FEMALE                              | 520 (46.80%) |  |
| DROPPED MEMBERS  |     |                                               | NON BINARY                          | 0 (0.00%)    |  |
|                  |     |                                               | PREFER NOT TO ANSWER 0 (0.00%)      |              |  |
| DECEASED         | 17  |                                               |                                     |              |  |
| CLUB CANCELLED   | 18  | CLICK HERE FOR CUMULATIVE                     | TOTAL FAMILY UNIT MEMBERS           | 263          |  |
| OTHER            | 102 | MEMBERSHIP DATA                               |                                     |              |  |
| TOTAL            | 137 |                                               | FAMILY MEMBERS PAYING HALF DUES 133 |              |  |
|                  |     |                                               |                                     |              |  |